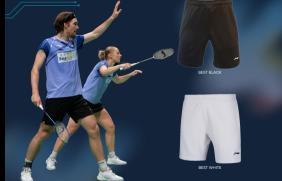

The clothing is available in sizes from 3XS to 5XL, ensuring a fit for everyone, including children, women, and fully grown men. The fit of the clothing ensures actimal functionality.

SSIZES 3XS-4XL(Unisex)

24 LI-NING /~~ 25

Ь

LI-NING's patented AT-Dry quality clothing 3XS-5XL(Unisex)