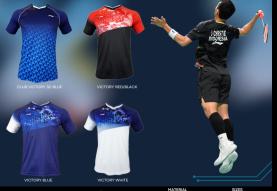

The clothing is available in sizes from 3XS to 5XL, ensuring a fit for everyone, including children, women, and fully grown men. The fit of the clothing ensures actimal functionality.

24 LI-NING /~ 25

MATERIAL LI-NING's patented AT-Dry quality clothing

3XS-5XL(Unisex)

MATERIAL LI-NING's patented AT-Dry quality clothing SIZES 3XS-4XL(Unisex)

24 LI-NING /~ 25

MATERIAL LI-NING's patented AT-Dry quality clothing